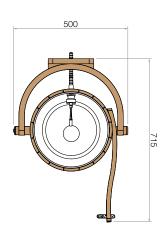

Top View

Front View

- Size: 715mm x 500mm x 800mm
- Volume: 18 Liters
  - Hose: 1/2" Thread
- Materials: Coated Cedar, Aspen or Pine Wood, Plastic Insert, Rope and Hose.

## CEILING INSTALLATION

Side View