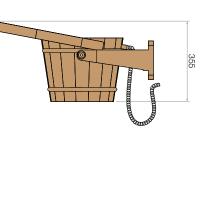

## Pail Shower

Would you like to experience a waterfall with a full pail of water? A huge splash idea, isn't it?

The pail shower is with a rope on the lever, hose and float valve. Its arc shaped holder design gives more possibilities to place shower either on the ceiling or to the wall. Pail shower is suitable for indoor or outdoor use. The hose needs to be connected to a water inlet so when water is flushed out, the pail will automatically be refilled - a never ending pail shower!



Top View



Front View

- Size: 715mm x 500mm x 800mm
- Volume: 18 Liters
  - Hose: 1/2" Thread
- Materials: Coated Cedar, Aspen or Pine Wood, Plastic Insert, Rope and Hose.

## WALL INSTALLATION

## CEILING INSTALLATION





Side View