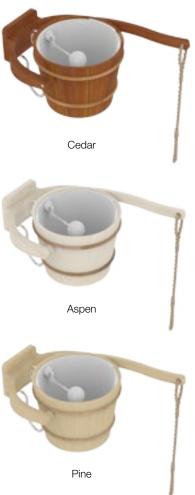

Top View

Front View

- Size: 715mm x 500mm x 800mm
- Volume: 18 Liters
  - Hose: 1/2" Thread
- Materials: Coated Cedar, Aspen or Pine Wood, Plastic Insert, Rope and Hose.