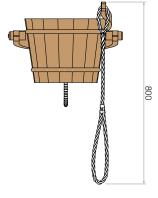

Top View

Front View

- Size: 715mm x 500mm x 800mm
- Volume: 18 Liters
  - Hose: 1/2" Thread
- Materials: Coated Cedar, Aspen or Pine Wood, Plastic Insert, Rope and Hose.

## WALL INSTALLATION