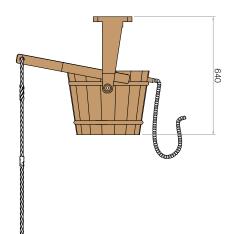

## Pail Shower

Would you like to experience a waterfall with a full pail of water? A huge splash idea, isn't it?

The pail shower is with a rope on the lever, hose and float valve. Its arc shaped holder design gives more possibilities to place shower either on the ceiling or to the wall. Pail shower is suitable for indoor or outdoor use. The hose needs to be connected to a water inlet so when water is flushed out, the pail will automatically be refilled - a never ending pail shower!



Top View



Front View

- Size: 715mm x 500mm x 800mm
- Volume: 18 Liters
  - Hose: 1/2" Thread
- Materials: Coated Cedar, Aspen or Pine Wood, Plastic Insert, Rope and Hose.

## WALL INSTALLATION

## CEILING INSTALLATION





Side View