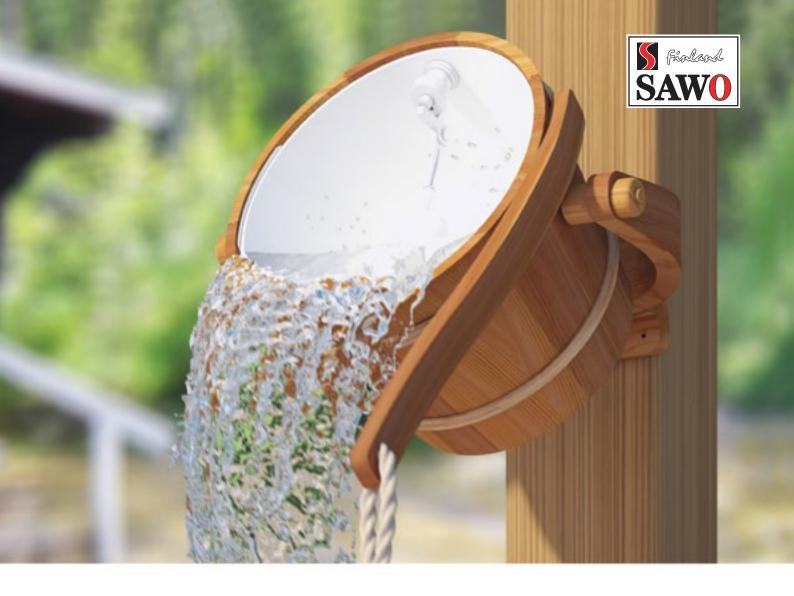

## Pail Shower

Would you like to experience a waterfall with a full pail of water? A huge splash idea, isn't it?

The pail shower is with a rope on the lever, hose and float valve. Its arc shaped holder design gives more possibilities to place shower either on the ceiling or to the wall. Pail shower is suitable for indoor or outdoor use. The hose needs to be connected to a water inlet so when water is flushed out, the pail will automatically be refilled - a never ending pail shower!