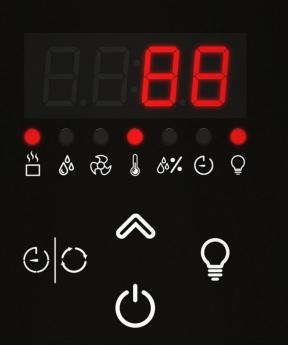

## SAUNOVA 2.0

- **DESCRIPTION**
- **MODERN**
- **SIMPLE**
- **SMART HEAT CONTROLLING**

Saunova is a practical control for small heaters up to 9 kilowatts.

Saunova user interface can be placed inside or outside the sauna room! The system is with a smart controlling that alternately shuts down a heating element when the set temperature is reached. This process reduces temperature fluctuations that keeps heating elements to work at a balanced pace.

The design of Saunova is simple and modern that is very easy to use.

User interface holder is ordered separately. Available in Cedar, Aspen or Pine wood.

- weight: 0.37 kG
- 5 buttons
- 7 LED indicators
- Stainless metal casing
- Keypad lock