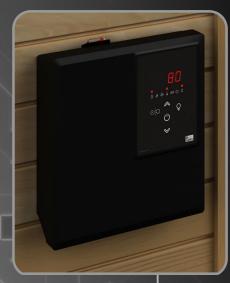

## **Power Controller**

- weight: 1,9 kG
- More than 9kW needs a Contactor

- Light Control
- Steamer function with cabin drying (for Combi heaters only)

- Remote On feature for household automation