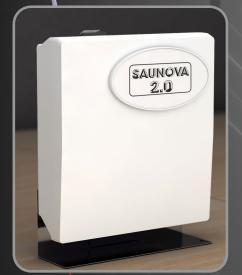

## SAUNOVA 2.0

- **DESCRIPTION**
- **MODERN**
- **SIMPLE**
- **SMART HEAT CONTROLLING**

Saunova is a practical control for small heaters up to 9 kilowatts.

Saunova user interface can be placed inside or outside the sauna room! The system is with a smart controlling that alternately shuts down a heating element when the set temperature is reached. This process reduces temperature fluctuations that keeps heating elements to work at a balanced pace.

The design of Saunova is simple and modern that is very easy to use.

User interface holder is ordered separately. Available in Cedar, Aspen or Pine wood.

- weight: 0.37 kG
- 5 buttons
- 7 LED indicators
- Stainless metal casing
- Keypad lock