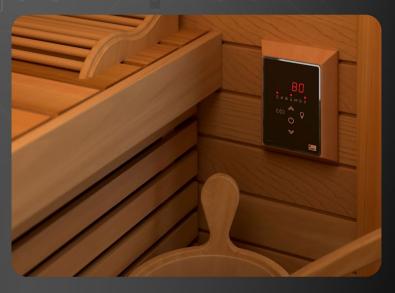

## SAUNOVA 2.0

- **DESCRIPTION**
- **MODERN**
- **SIMPLE**
- **SMART HEAT CONTROLLING**

Saunova is a practical control for small heaters up to 9 kilowatts.

Saunova user interface can be placed inside or outside the sauna room! The system is with a smart controlling that alternately shuts down a heating element when the set temperature is reached. This process reduces temperature fluctuations that keeps heating elements to work at a balanced pace.

The design of Saunova is simple and modern that is very easy to use.

User interface holder is ordered separately. Available in Cedar, Aspen or Pine wood.

- weight: 0.37 kG
- 5 buttons
- 7 LED indicators
- Stainless metal casing
- Keypad lock