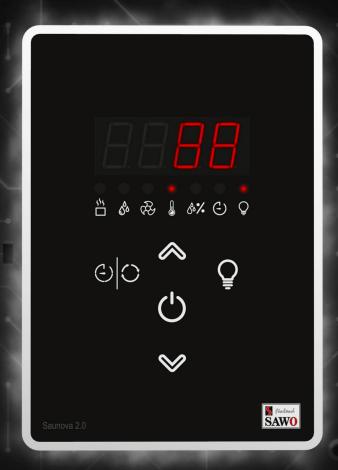

## SAUNOVA 2.0

- **DESCRIPTION**
- **MODERN**
- **SIMPLE**
- **SMART HEAT CONTROLLING**

Saunova is a practical control for small heaters up to 9 kilowatts.

Saunova user interface can be placed inside or outside the sauna room! The system is with a smart controlling that alternately shuts down a heating element when the set temperature is reached. This process reduces temperature fluctuations that keeps heating elements to work at a balanced pace.

The design of Saunova is simple and modern that is very easy to use.

User interface holder is ordered separately. Available in Cedar, Aspen or Pine wood.

- weight: 0.37 kG
- 5 buttons
- 7 LED indicators
- Stainless metal casing
- Keypad lock