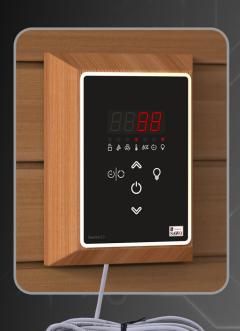

The design of Saunova is simple and modern that is very easy to use.

User interface holder is ordered separately. Available in Cedar, Aspen or Pine wood.

- weight: 0.37 kG
- 5 buttons
- 7 LED indicators
- Stainless metal casing
- Keypad lock

• User interface is together with Power Controller