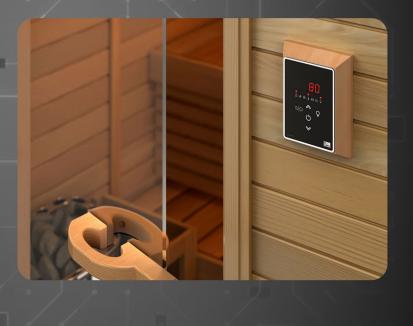

## SAUNOVA 2.0

- **DESCRIPTION**
- **MODERN**
- **SIMPLE**
- **SMART HEAT CONTROLLING**

Saunova is a practical control for small heaters up to 9 kilowatts.

Saunova user interface can be placed inside or outside the sauna room! The system is with a smart controlling that alternately shuts down a heating element when the set temperature is reached. This process reduces temperature fluctuations that keeps heating elements to work at a balanced pace.