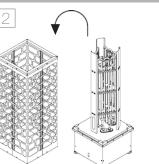

1

CUBOS PROTECTIVE COVER

It is advisable to install the Protective Cover with the casing only.

Attach the protective cover 1 together with the wall brackets to the clips.

Attach the protective cover 2 together with the wall brackets to the clips in reversse position as protective cover 1.

Bend the legs of the protective cover 1 clips to secure.

CORNER MODEL

Attach the clips to the corner top hole and below to place the

2 Ð

5

Protective Cover.

Insert the reflector and bend the legs to the assigned holes on the protective covers to fasten.