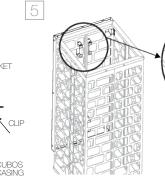

1

CUBOS PROTECTIVE COVER

It is advisable to install the Protective Cover with the casing only.

Attach the protective cover 1 together with the wall brackets to the clips.

Attach the protective cover 2 together with the wall brackets to the clips in reversse position as protective cover 1.

Bend the legs of the protective cover 1 clips to secure.

CORNER MODEL

Attach the clips to the corner top hole and below to place the

2 Ð

5

Protective Cover.

Insert the reflector and bend the legs to the assigned holes on the protective covers to fasten.