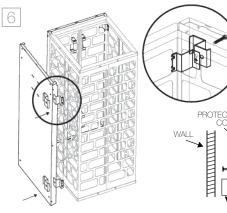

1





CUBOS PROTECTIVE COVER

It is advisable to install the Protective Cover with the casing only.



Attach the protective cover 1 together with the wall brackets to the clips.



Attach the protective cover 2 together with the wall brackets to the clips in reversse position as protective cover 1.



Bend the legs of the protective cover 1 clips to secure.

CORNER MODEL

Attach the clips to the corner top hole and below to place the

2 Ð

5

Protective Cover.





Insert the reflector and bend the legs to the assigned holes on the protective covers to fasten.



Secure the bracket with screws to the wall.



## Safety Distance (mm)



Corner Installation with Protective Cover



| HEATER MODEL          | A<br>(MIN.) | B<br>(MIN.) | C<br>(MAX.) |
|-----------------------|-------------|-------------|-------------|
| CUB3-45 Ni2   NS   NB | 100         | 45          | 700         |
| CUB3-60 Ni2   NS   NB | 100         | 45          | 700         |
| CUB3-75 Ni2   NS