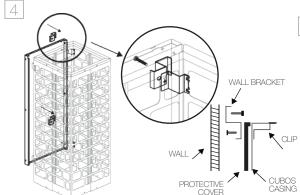

1





CUBOS PROTECTIVE COVER

It is advisable to install the Protective Cover with the casing only.



Attach the protective cover 1 together with the wall brackets to the clips.



Attach the protective cover 2 together with the wall brackets to the clips in reversse position as protective cover 1.



Bend the legs of the protective cover 1 clips to secure.

CORNER MODEL

Attach the clips to the corner top hole and below to place the

2 Ð

5

Protective Cover.





Insert the reflector and bend the legs to the assigned holes on the protective covers to fasten.



Secure the bracket with screws to the wall.



## Safety Distance (mm)



Corner Installation with Protective Cover



| HEATER MODEL          | A<br>(MIN.) | B<br>(MIN.) | C<br>(MAX.) |
|-----------------------|-------------|-------------|-------------|
| CUB3-45 Ni2   NS   NB | 100         | 45          | 700         |
| CUB3-