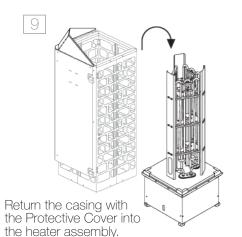

1

CUBOS PROTECTIVE COVER

It is advisable to install the Protective Cover with the casing only.

Attach the protective cover 1 together with the wall brackets to the clips.

Attach the protective cover 2 together with the wall brackets to the clips in reversse position as protective cover 1.

Bend the legs of the protective cover 1 clips to secure.

CORNER MODEL

Attach the clips to the corner top hole and below to place the

2 Ð

5

Protective Cover.

Insert the reflector and bend the legs to the assigned holes on the protective covers to fasten.