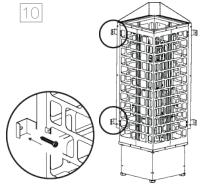

Bend the legs of the protective cover 1 clips to secure.

CORNER MODEL

Attach the clips to the corner top hole and below to place the

2 Ð

5

Protective Cover.

Insert the reflector and bend the legs to the assigned holes on the protective covers to fasten.