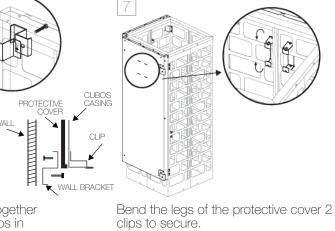

1

CUBOS PROTECTIVE COVER

It is advisable to install the Protective Cover with the casing only.

Attach the protective cover 1 together with the wall brackets to the clips.

Attach the protective cover 2 together with the wall brackets to the clips in reversse position as protective cover 1.

Bend the legs of the protective cover 1 clips to secure.

CORNER MODEL

Attach the clips to the corner top hole and below to place the

2 Ð

5

Protective Cover.

Insert the reflector and bend the legs to the assigned holes on the protective covers to fasten.

Secure the bracket with screws to the wall.