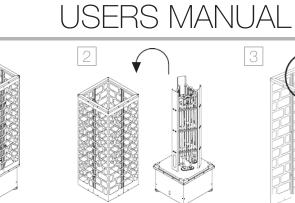

1

CUBOS PROTECTIVE COVER

It is advisable to install the Protective Cover with the casing only.

Attach the protective cover 1 together with the wall brackets to the clips.

Attach the protective cover 2 together with the wall brackets to the clips in reversse position as protective cover 1.