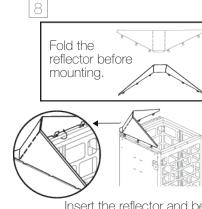

Bend the legs of the protective cover 1 clips to secure.

CORNER MODEL

Attach the clips to the corner top hole and below to place the

2 Ð

5

Protective Cover.

Insert the reflector and bend the legs to the assigned holes on the protective covers to fasten.