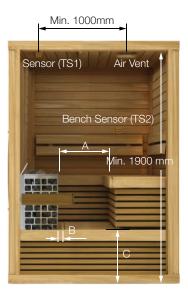

## Safety Distance (mm)

Corner Installation with Protective Cover

| HEATER MODEL          | A<br>(MIN.) | B<br>(MIN.) | C<br>(MAX.) |
|-----------------------|-------------|-------------|-------------|
| CUB3-45 Ni2   NS   NB | 100         | 45          | 700         |
| CUB3-60 Ni2   NS   NB | 100         | 45          | 700         |
| CUB3-75 Ni2   NS   NB | 100         | 45          | 700         |
| CUB3-90 Ni2   NS   NB | 125         | 45          | 700         |