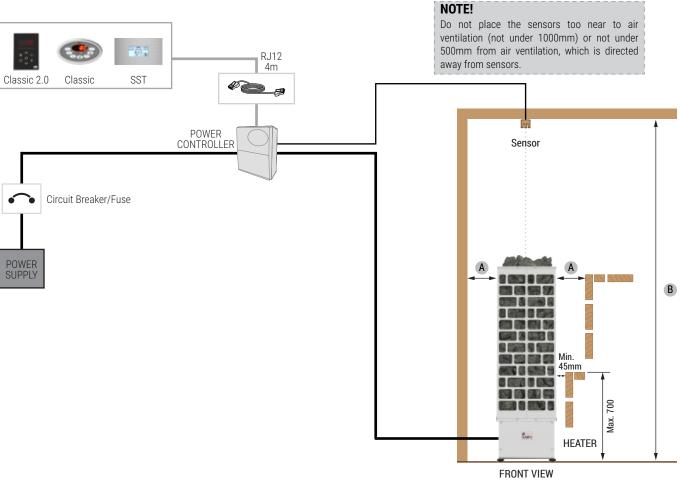

# **CUBOS HEATER**- Installation Diagram for Separate Control (NS)

### **Minimum Safety Distances**

| Model     | Α   | AA  | В    |
|-----------|-----|-----|------|
| CUB3-45NS | 100 | 100 | 1900 |
| CUB3-60NS | 100 | 100 | 1900 |
| CUB3-75NS | 100 | 135 | 1900 |
| CUB3-90NS | 125 | 135 | 1900 |