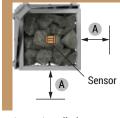

TOP VIEW

**Corner Installation** with Protective Cover

**Corner Installation** with Protective Cover