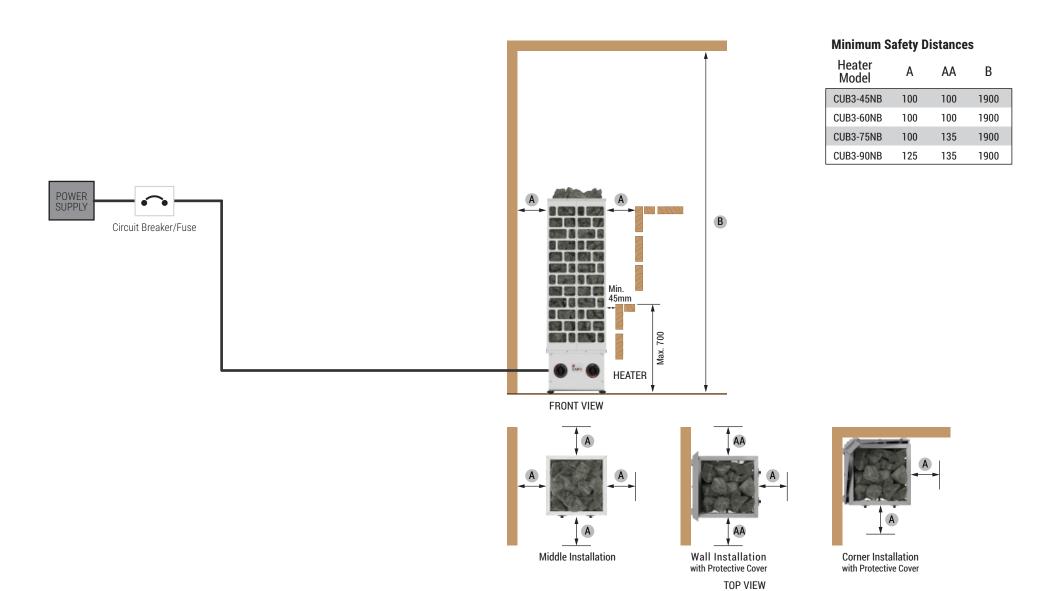

iagram for Separate Control (NS)





### **Minimum Safety Distances**

| Model     | Α   | AA  | В    |
|-----------|-----|-----|------|
| CUB3-45NS | 100 | 100 | 1900 |
| CUB3-60NS | 100 | 100 | 1900 |
| CUB3-75NS | 100 | 135 | 1900 |
| CUB3-90NS | 125 | 135 | 1900 |



TOP VIEW



**Corner Installation** with Protective Cover

# **CUBOS HEATER**- Installation Diagram for Saunova 2.0 Control (Ni2)





### **Minimum Safety Distances**

| Heater<br>Model | Α   | AA  | В    |
|-----------------|-----|-----|------|
| CUB3-45Ni2      | 100 | 100 | 1900 |
| CUB3-60Ni2      | 100 | 100 | 1900 |
| CUB3-75Ni2      | 100 | 135 | 1900 |
| CUB3-90Ni2      | 125 | 135 | 1900 |







**Corner Installation** with Protective Cover

# **CUBOS HEATER**- Installation Diagram for Built-in Control (NB)