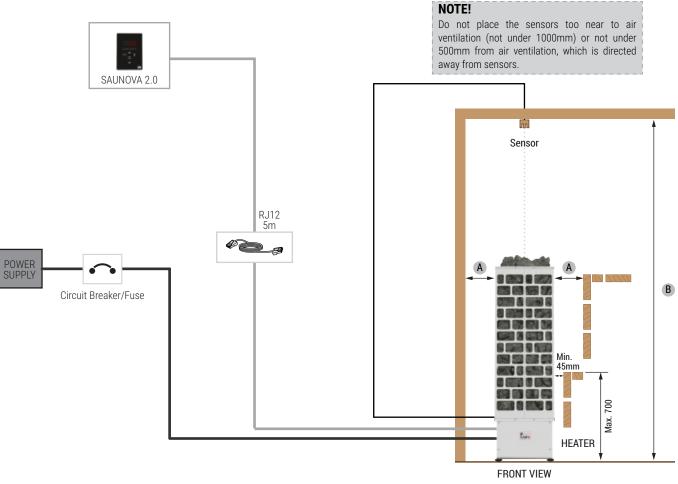

# **CUBOS HEATER**- Installation Diagram for Saunova 2.0 Control (Ni2)

### **Minimum Safety Distances**

| Heater<br>Model | Α   | AA  | В    |
|-----------------|-----|-----|------|
| CUB3-45Ni2      | 100 | 100 | 1900 |
| CUB3-60Ni2      | 100 | 100 | 1900 |
| CUB3-75Ni2      | 100 | 135 | 1900 |
| CUB3-90Ni2      | 125 | 135 | 1900 |