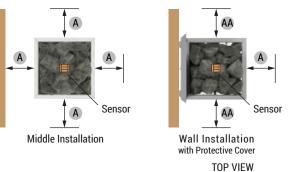

# **CUBOS HEATER**- Installation Diagram for Separate Control (NS)





### **Minimum Safety Distances**

| Model     | Α   | AA  | В    |
|-----------|-----|-----|------|
| CUB3-45NS | 100 | 100 | 1900 |
| CUB3-60NS | 100 | 100 | 1900 |
| CUB3-75NS | 100 | 135 | 1900 |
| CUB3-90NS | 125 | 135 | 1900 |



TOP VIEW



**Corner Installation** with Protective Cover

# **CUBOS HEATER**- Installation Diagram for Saunova 2.0 Control (Ni2)





### **Minimum Safety Distances**

| Heater<br>Model | Α   | AA  | В    |
|-----------------|-----|-----|------|
| CUB3-45Ni2      | 100 | 100 | 1900 |
| CUB3-60Ni2      | 100 | 100 | 1900 |
| CUB3-75Ni2      | 100 | 135 | 1900 |
| CUB3-90Ni2      | 125 | 135 | 1900 |







**Corner Installation** with Protective Cover

# **CUBOS HEATER**- Installation Diagram for Built-in Control (NB)