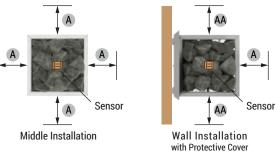

### **Minimum Safety Distances**

| Model     | Α   | AA  | В    |
|-----------|-----|-----|------|
| CUB3-45NS | 100 | 100 | 1900 |
| CUB3-60NS | 100 | 100 | 1900 |
| CUB3-75NS | 100 | 135 | 1900 |
| CUB3-90NS | 125 | 135 | 1900 |

TOP VIEW

**Corner Installation** with Protective Cover