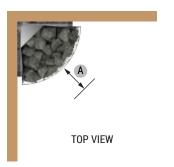

## **ARIES CORNER HEATER** - Installation Diagram for Separate Control (NS)

# Minimum Safety Distances

| Model        | Α   | В    |
|--------------|-----|------|
| ARI3-45NS-WL | 100 | 1900 |
| ARI3-60NS-WL | 100 | 1900 |
| ARI3-75NS-WL | 100 | 1900 |
| ARI3-90NS-WL | 100 | 1900 |