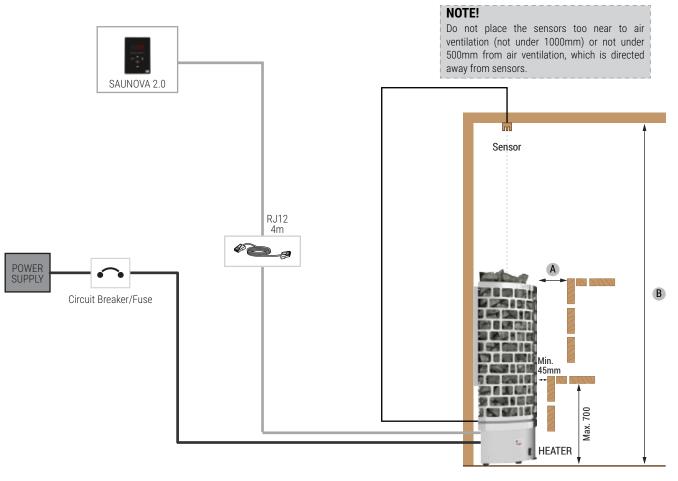

### ARIES CORNER HEATER - Installation Diagram for Saunova 2.0 Control (Ni2)

FRONT VIEW

#### **Minimum Safety Distances**

| Heater<br>Model | Α   | В    |
|-----------------|-----|------|
| ARI3-45Ni2-WL   | 100 | 1900 |
| ARI3-60Ni2-WL   | 100 | 1900 |
| ARI3-75Ni2-WL   | 100 | 1900 |
| ARI3-90Ni2-WL   | 100 | 1900 |