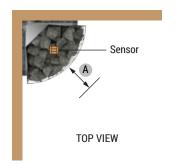

# Minimum Safety Distances

| Model        | Α   | В    |
|--------------|-----|------|
| ARI3-45NS-WL | 100 | 1900 |
| ARI3-60NS-WL | 100 | 1900 |
| ARI3-75NS-WL | 100 | 1900 |
| ARI3-90NS-WL | 100 | 1900 |