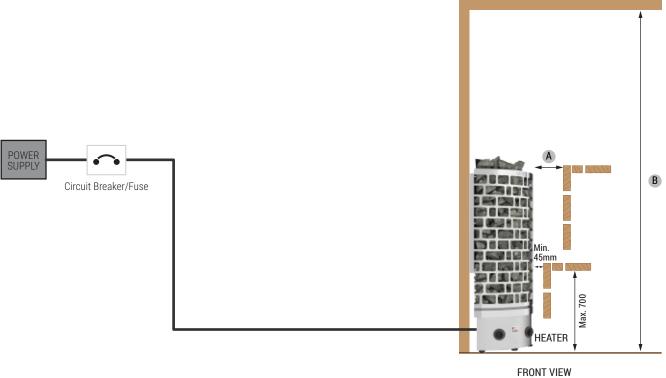

## **ARIES CORNER HEATER** - Installation Diagram for Separate Control (NS)

# Minimum Safety Distances

| Model        | Α   | В    |
|--------------|-----|------|
| ARI3-45NS-WL | 100 | 1900 |
| ARI3-60NS-WL | 100 | 1900 |
| ARI3-75NS-WL | 100 | 1900 |
| ARI3-90NS-WL | 100 | 1900 |

FRONT VIEW