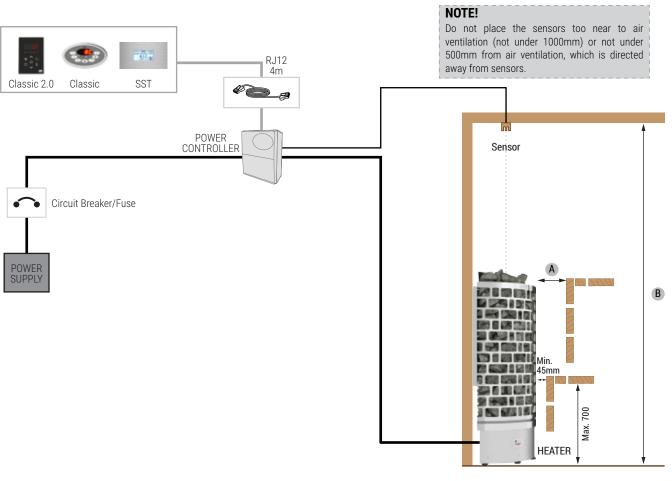

## **ARIES CORNER HEATER** - Installation Diagram for Separate Control (NS)

# Minimum Safety Distances

| Model        | Α   | В    |
|--------------|-----|------|
| ARI3-45NS-WL | 100 | 1900 |
| ARI3-60NS-WL | 100 | 1900 |
| ARI3-75NS-WL | 100 | 1900 |
| ARI3-90NS-WL | 100 | 1900 |

FRONT VIEW