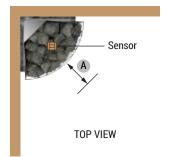

#### **Minimum Safety Distances**

| Heater<br>Model | Α   | В    |
|-----------------|-----|------|
| ARI3-45Ni2-WL   | 100 | 1900 |
| ARI3-60Ni2-WL   | 100 | 1900 |
| ARI3-75Ni2-WL   | 100 | 1900 |
| ARI3-90Ni2-WL   | 100 | 1900 |