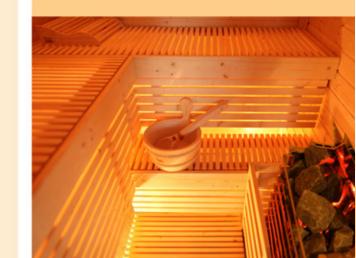

## 1620RL-S-PIANO

Transport yourself into another realm of sauna ecstasy with the new 1620RL sauna rooms.

The piano sauna room has a sleek bench design that gives a dramatic play of lights and wall panels. The wide benches are cushioned with narrow cut timber that administers a fine texture when sitting or laying inside the sauna room.

Come, get yourself one.

1620RL-PIANO sauna room package includes complete set of the latest accessories and heater.

Cirrus Rock heater is recommended for piano sauna rooms. Its deep stone compartment allows steam to come at lower part which gives a full body warmth. It can accommodate upto 50kG of stones.