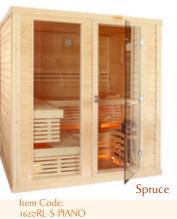

## An exciting feeling of infinity inside the sauna. Get the NEW PIANO sauna room!

## 1620RL-S-PIANO

Transport yourself into another realm of sauna ecstasy with the new 1620RL sauna rooms.

The piano sauna room has a sleek bench design that gives a dramatic play of lights and wall panels. The wide benches are cushioned with narrow cut timber that administers a fine texture when sitting or laying inside the sauna room.