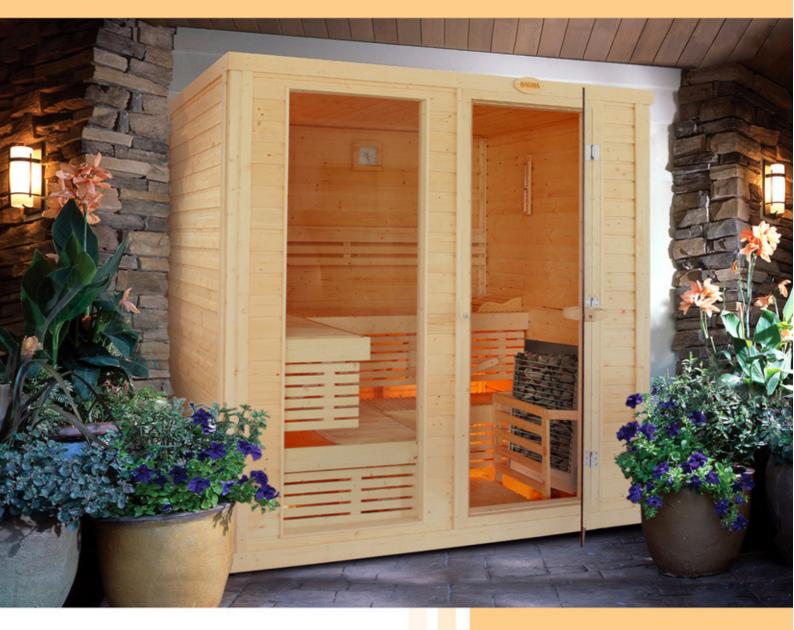

## An exciting feeling of infinity inside the sauna. Get the NEW PIANO sauna room!

## 1620RL-S-PIANO

Transport yourself into another realm of sauna ecstasy with the new 1620RL sauna rooms.

The piano sauna room has a sleek bench design that gives a dramatic play of lights and wall panels. The wide benches are cushioned with narrow cut timber that administers a fine texture when sitting or laying inside the sauna room.

Come, get yourself one.

1620RL-PIANO sauna room package includes complete set of the latest accessories and heater.

Cirrus Rock heater is recommended for piano sauna rooms. Its deep stone compartment allows steam to come at lower part which gives a full body warmth. It can accommodate upto 50kG of stones.