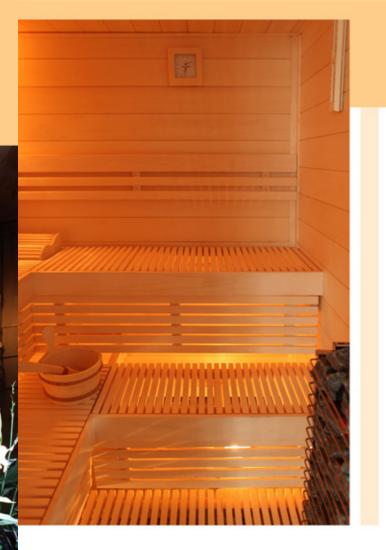

## 1620RL-S-PIANO

Transport yourself into another realm of sauna ecstasy with the new 1620RL sauna rooms.

The piano sauna room has a sleek bench design that gives a dramatic play of lights and wall panels. The wide benches are cushioned with narrow cut timber that administers a fine texture when sitting or laying inside the sauna room.

Come, get yourself one.

1620RL-PIANO sauna room package includes complete set of the latest accessories and heater.

Cirrus Rock heater is recommended for piano sauna rooms. Its deep stone compartment allows steam to come at lower part which gives a full body warmth. It can accommodate upto 50kG of stones.