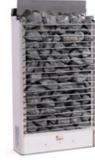

Come, get yourself one.

1620RL-PIANO sauna room package includes complete set of the latest accessories and heater.

Cirrus Rock heater is recommended for piano sauna rooms. Its deep stone compartment allows steam to come at lower part which gives a full body warmth. It can accommodate upto 50kG of stones.