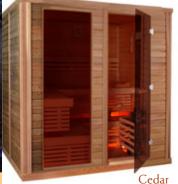

The 1620RL-PIANO is also available in Cedar, Aspen and Spruce.

| size (mm)          | weight (kg) | cbm (m3) |
|--------------------|-------------|----------|
| 1552 x 1962 x 2100 | 490         | 3,0135   |

## Contact us and order the new exhilarating sauna room now.

Item Code: 1620RL-D-PIANO

Item Code: 1620RL-A-PIANO

Aspen

www.sawo.com | info@sawo.com www.sawo.ph

Phone: +63 (0)32 341 2233 Fax: +63 (0)32 341 2255