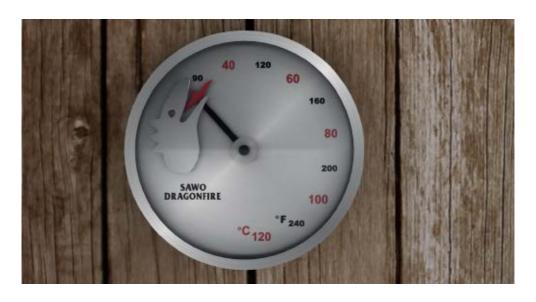

## **Firemeter**

Dragon head with fire pointer to indicate temperature reading. Available in fire-red color or stainless steel outlook.

## Firemeter

How hot is your sauna right now? Well, to be honest: Who cares? If it's too cold, then it's too cold, and if it's too hot, then it's too hot... But lot's of people - including myself - still want to be aware of the facts. Therefore we made our "heat information meter" a most comprehensive graphic device to show the level of your fire. Both in Celsius and in Fahrenheit. Firemeter....