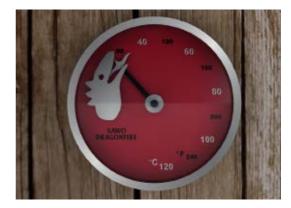

## **Firemeter**

Dragon head with fire pointer to indicate temperature reading. Available in fire-red color or stainless steel outlook.

## Firemeter

How hot is your sauna right now? Well, to be honest: Who cares? If it's too cold, then it's too cold, and if it's too hot, then it's too hot... But lot's of people - including myself - still want to be aware of the facts. Therefore we made our "heat information meter" a most comprehensive graphic device to show the level of your fire. Both in Celsius and in Fahrenheit. Firemeter....