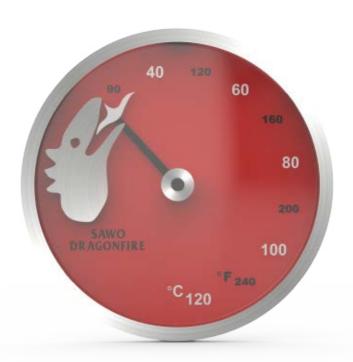

## **Firemeter**

Dragon head with fire pointer to indicate temperature reading. Available in fire-red color or stainless steel outlook.

## Firemeter

How hot is your sauna right now? Well, to be honest: Who cares? If it's too cold, then it's too cold, and if it's too hot, then it's too hot... But lot's of people - including myself - still want to be aware of the facts. Therefore we made our "heat information meter" a most comprehensive graphic device to show the level of your fire. Both in Celsius and in Fahrenheit. Firemeter....