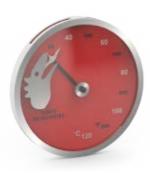

## **Firemeter**

Dragon head with fire pointer to indicate temperature reading. Available in fire-red color or stainless steel outlook.

## Firemeter

How hot is your sauna right now? Well, to be honest: Who cares? If it's too cold, then it's too cold, and if it's too hot, then it's too hot... But lot's of people - including myself - still want to be aware of the facts. Therefore we made our "heat information meter" a most comprehensive graphic device to show the level of your fire. Both in Celsius and in Fahrenheit. Firemeter....