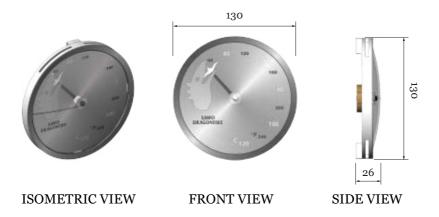

## **FIREMETER**

## **Firemeter**

Dragon head with fire pointer to indicate temperature reading. Available in fire-red color or stainless steel outlook.













## **Product Specs:**





## Firemeter

How hot is your sauna right now? Well, to be honest: Who cares? If it's too cold, then it's too cold, and if it's too hot, then it's too hot... But lot's of people - including myself - still want to be aware of the facts. Therefore we made our "heat information meter" a most comprehensive graphic device to show the level of your fire. Both in Celsius and in Fahrenheit. Firemeter....



Stefan Lindfors
Interior Architect, Designer, Sculptor