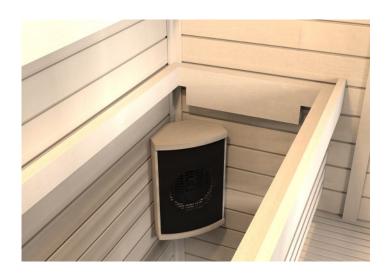

## RELAXWHILELISTENING TO SONGS & RHYTHMS

LOUD SPEAKER SE

Music has great effect on the mood and feelings of people. Sauna is more relaxing and intimate than ever with a background of beautiful music and sounds.

Now, Loudspeakers are with additional look to comprehend with your sauna interior. Loud Speaker SF is with different pattern grid. It can be with either brushed stainless metal sheet or a black fiber coated front cover.