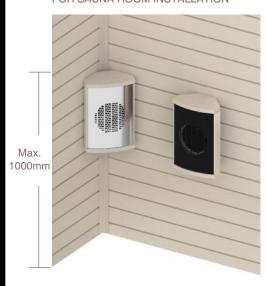

## RELAXWHILELISTENING TO SONGS & RHYTHMS

LOUD SPEAKER SE

Music has great effect on the mood and feelings of people. Sauna is more relaxing and intimate than ever with a background of beautiful music and sounds.

Now, Loudspeakers are with additional look to comprehend with your sauna interior. Loud Speaker SF is with different pattern grid. It can be with either brushed stainless metal sheet or a black fiber coated front cover.

- Stainless Steel Front Cover
- Fiber Coated Front Cover





## FOR SAUNA ROOM INSTALLATION









TOP VIEW



SPECIFICATIONS

## 6"Dual Core Full Range Speaker

Power: 120 Watts Max Nominal Impedance: 8 ohms Frequency Response: 60Hz-20KHz

Sensitivity: 91 dB
Size: (W) 235 mm

(W) 235 mm (D) 145 mm (H) 355 mm