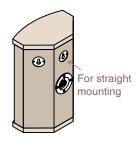

## RELAXWHILELISTENING TO SONGS & RHYTHMS

LOUD SPEAKER SE

Music has great effect on the mood and feelings of people. Sauna is more relaxing and intimate than ever with a background of beautiful music and sounds.

Now, Loudspeakers are with additional look to comprehend with your sauna interior. Loud Speaker SF is with different pattern grid. It can be with either brushed stainless metal sheet or a black fiber coated front cover.

- Stainless Steel Front Cover
- Fiber Coated Front Cover





## FOR SAUNA ROOM INSTALLATION









TOP VIEW



SPECIFICATIONS

## 6"Dual Core Full Range Speaker

Power: 120 Watts Max Nominal Impedance: 8 ohms Frequency Response: 60Hz-20KHz

Sensitivity: 91 dB
Size: (W) 235 mm

(W) 235 mm (D) 145 mm (H) 355 mm