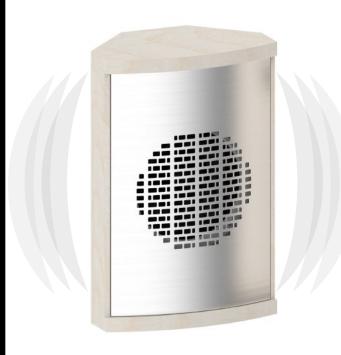

Now, Loudspeakers are with additional look to comprehend with your sauna interior. Loud Speaker SF is with different pattern grid. It can be with either brushed stainless metal sheet or a black fiber coated front cover.

- Stainless Steel Front Cover
- Fiber Coated Front Cover