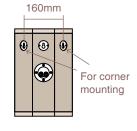

## RELAXWHILELISTENING TO SONGS & RHYTHMS

LOUD SPEAKER SE

Music has great effect on the mood and feelings of people. Sauna is more relaxing and intimate than ever with a background of beautiful music and sounds.

Now, Loudspeakers are with additional look to comprehend with your sauna interior. Loud Speaker SF is with different pattern grid. It can be with either brushed stainless metal sheet or a black fiber coated front cover.

- Stainless Steel Front Cover
- Fiber Coated Front Cover





## FOR SAUNA ROOM INSTALLATION









TOP VIEW



SPECIFICATIONS

## 6"Dual Core Full Range Speaker

Power: 120 Watts Max Nominal Impedance: 8 ohms Frequency Response: 60Hz-20KHz

Sensitivity: 91 dB
Size: (W) 235 mm

(W) 235 mm (D) 145 mm (H) 355 mm