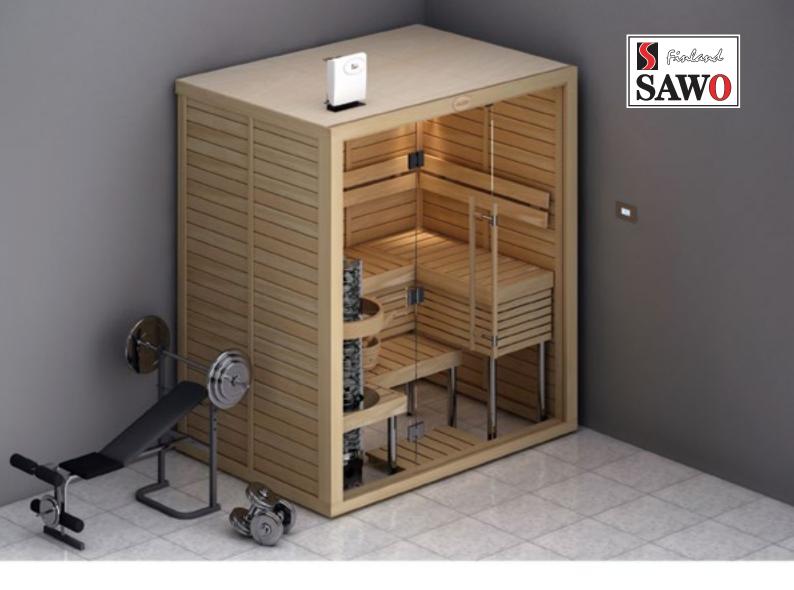

## Innova Power Controller and Contactor Unit Holder

Innova Power controller is the main processor of the signal from the interface control. If the heater used is more than 15kW, an additional contactor unit is needed. Usually, these controllers are placed outside the sauna room above the ceiling or other convenient place. Controllers are sensitive to humidity and hot temperature. For that reason, it is strongly advised to place controllers properly and on upright position. Proper controller positioning with holder also preserve the internal parts from dust.

A stainless and exclusively designed holder is now available to make mounting of the power controller and the contactor unit very easy and handy to your desired location.

Size: 190mm x 240mm x 255mm

Material: Stainless Steel Metal