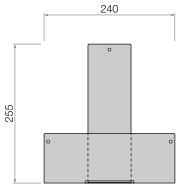

A stainless and exclusively designed holder is now available to make mounting of the power controller and the contactor unit very easy and handy to your desired location.

Size: 190mm x 240mm x 255mm

Material: Stainless Steel Metal

Top View

Front View

Installation:

www.sawo.com