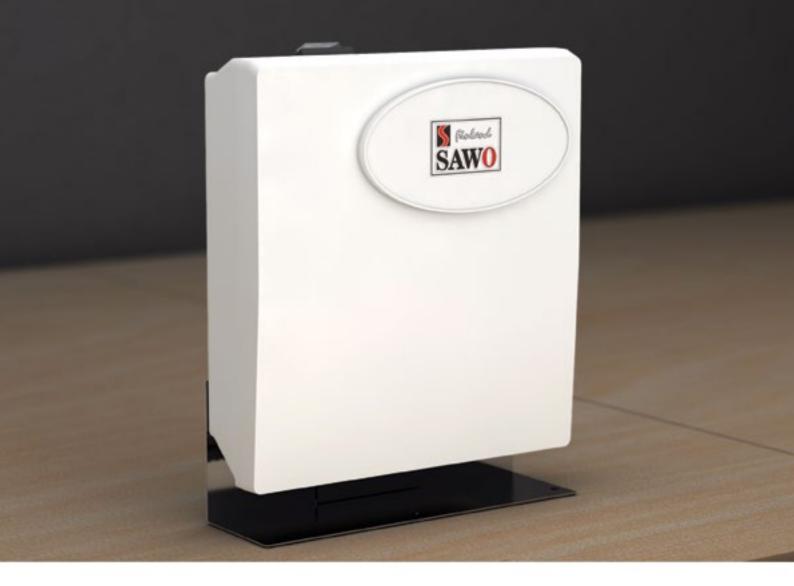

## Innova Power Controller and Contactor Unit Holder

Innova Power controller is the main processor of the signal from the interface control. If the heater used is more than 15kW, an additional contactor unit is needed. Usually, these controllers are placed outside the sauna room above the ceiling or other convenient place. Controllers are sensitive to humidity and hot temperature. For that reason, it is strongly advised to place controllers properly and on upright position. Proper controller positioning with holder also preserve the internal parts from dust.

A stainless and exclusively designed holder is now available to make mounting of the power controller and the contactor unit very easy and handy to your desired location.

Size: 190mm x 240mm x 255mm

Material: Stainless Steel Metal