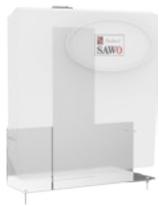

A stainless and exclusively designed holder is now available to make mounting of the power controller and the contactor unit very easy and handy to your desired location.

Size: 190mm x 240mm x 255mm

Material: Stainless Steel Metal

Top View

Front View

Installation:

www.sawo.com