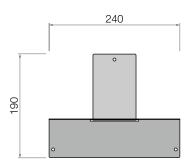

A stainless and exclusively designed holder is now available to make mounting of the power controller and the contactor unit very easy and handy to your desired location.

Size: 190mm x 240mm x 255mm

Material: Stainless Steel Metal