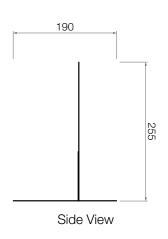

A stainless and exclusively designed holder is now available to make mounting of the power controller and the contactor unit very easy and handy to your desired location.

Size: 190mm x 240mm x 255mm

Material: Stainless Steel Metal

Top View

Front View

Installation:

www.sawo.com