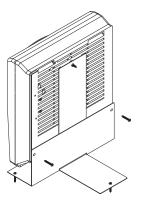

A stainless and exclusively designed holder is now available to make mounting of the power controller and the contactor unit very easy and handy to your desired location.

Size: 190mm x 240mm x 255mm

Material: Stainless Steel Metal

Top View

Front View

Installation:

www.sawo.com