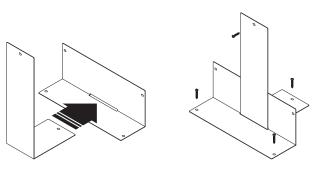

Holder

Innova Power controller is the main processor of the signal from the interface control. If the heater used is more than 15kW, an additional contactor unit is needed. Usually, these controllers are placed outside the sauna room above the ceiling or other convenient place. Controllers are sensitive to humidity and hot temperature. For that reason, it is strongly advised to place controllers properly and on upright position. Proper controller positioning with holder also preserve the internal parts from dust.

A stainless and exclusively designed holder is now available to make mounting of the power controller and the contactor unit very easy and handy to your desired location.



Size: 190mm x 240mm x 255mm

Material: Stainless Steel Metal



Top View



Front View



Installation:







www.sawo.com