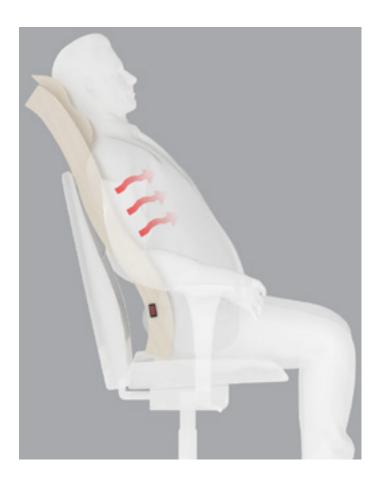

## IR Sauna Backrest

The IR backrest is driven by Far Infrared heat. FIR is known for its low heat radiant that provide lots of health benefits to your body. The heat penetrates deeper into your skin to soothe muscles, burn fats and detoxify through sweating.

The mild radiant heat of IR panel relieves stiff muscles by spurring good blood circulation that fasten healing recovery. Back pains are very common in workplace because of stress, poor sitting posture, prolong looking downwards or over-performing new activity that strains your back. The 40-55deg.C. heat from the IR panel keeps your back warm. This gives a relaxing feeling, stimulates good mood and improves back muscle flexibility.