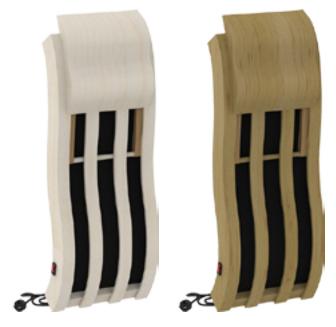

code: 505-IR-A | D

- » Fiber Coated Infrared Emitter
- » Strong Nylon Strap
- » Adjustable Head Rest
- » On/Off Switch
- » AC Power Plug
- » Made from either Aspen or Cedar wood

## **Technical specs:**

Source: Infrared Emitter

Weight: 4.7kg

Dimensions: 300mm (W) x 180mm (D) x 950mm (H)

Power Cable: 3m with Schuko Plug
Power Rating: 170W, 220-240V, 50-60Hz

IR Wavelength: 6-14µm

Material: Aspen or Cedar wood