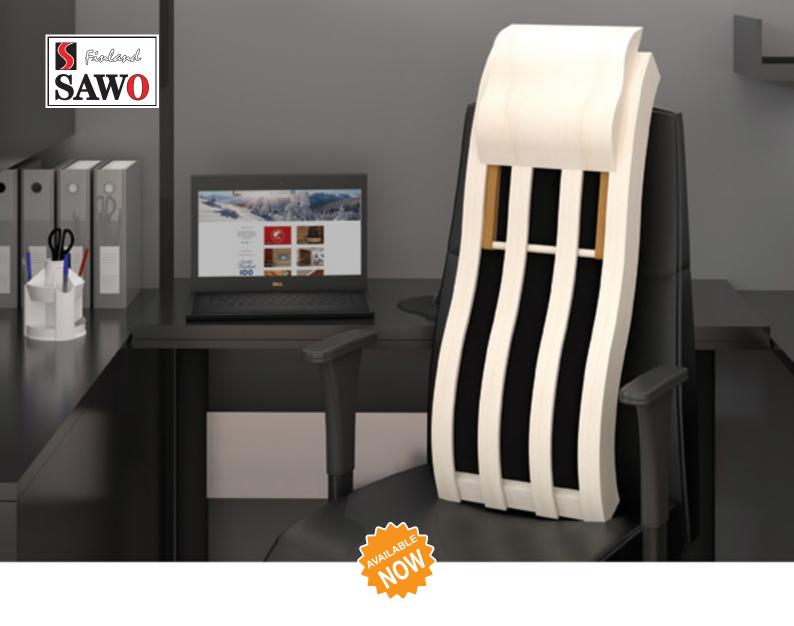

## IR Sauna Backrest

The IR backrest is driven by Far Infrared heat. FIR is known for its low heat radiant that provide lots of health benefits to your body. The heat penetrates deeper into your skin to soothe muscles, burn fats and detoxify through sweating.

code: 505-IR-A | D

- » Fiber Coated Infrared Emitter
- » Strong Nylon Strap
- » Adjustable Head Rest
- » On/Off Switch
- » AC Power Plug
- » Made from either Aspen or Cedar wood