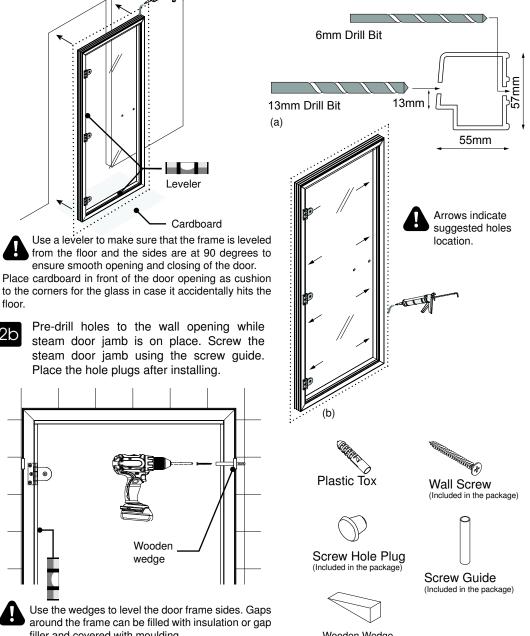

## **Door Frame Installation**

Option 1 (Silicone Mounting) Affix the door set to the steam room with silicone.

Place the hole plugs after installing.

Wooden

wedge

filler and covered with moulding.

Leveler

Cardboard

2a Option 2 (Screw Mounting - optional). Pre-drill the screw holes (b) with the correct size and distance from the frame edge as shown in the illustration (a).

Wooden Wedge (Included in the package)

floor.