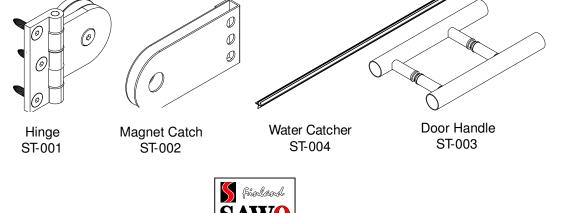

www.sawo.com



## Steam Door Installation Manual

790mm x 60mm x 1890mm

3

## **Steam Door Parts List**



## **Requirements for Installation**



4mm Allen Wrench (Included in the package)



Measuring Tape

Screw Hole Plug

(Included in the package)















Leveler Wooden Wedge x 12 (Included in the package)

13mm and 6mm Drill Bits

WARNING! Do not use acid based or strong detergents when cleaning the steam room door and its components. Cleaning should be done with mild non acid detergents only.

Drill

## **Door Frame Installation**

Option 1 (Silicone Mounting) Affix the door set to the steam room with silicone.

Place the hole plugs after installing.

Wooden

wedge

filler and covered with moulding.

Leveler

Cardboard

2a Option 2 (Screw Mounting - optional). Pre-drill th