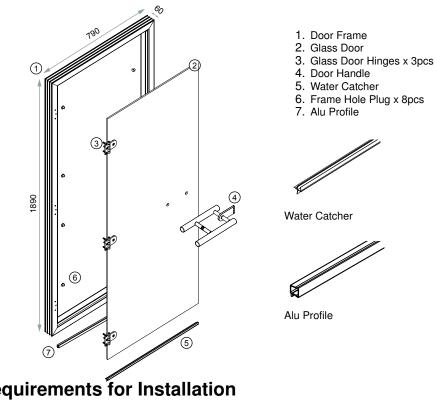

## Steam Door Installation Manual

790mm x 60mm x 1890mm

3

## **Requirements for Installation**

4mm Allen Wrench (Included in the package)

Measuring Tape

Screw Hole Plug

(Included in the package)

Leveler Wooden Wedge x 12 (Included in the package)

13mm and 6mm Drill Bits