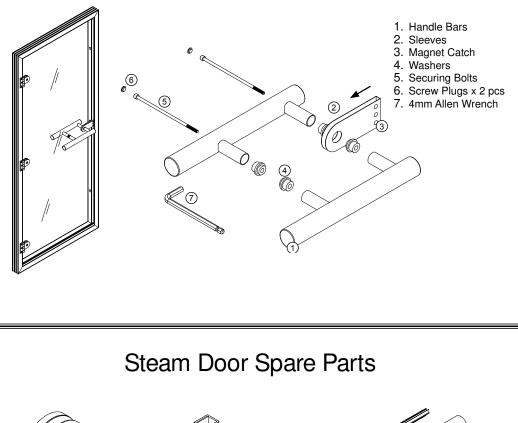

www.sawo.com



## Steam Door Installation Manual

790mm x 60mm x 1890mm

3

## **Steam Door Parts List**



## **Requirements for Installation**



4mm Allen Wrench (Included in the package)



Measuring Tape

Screw Hole Plug

(Included in the package)















Leveler Wooden Wedge x 12 (Included in the package)

13mm and 6mm Drill Bits

WARNING! Do not use acid based or strong detergents when cleaning the steam room door and its components. Cleaning should be done with mild non acid detergents only.

Drill

## **Door Frame Installation**

Option 1 (Silicone Mounting) Affix the door set to the steam room with silicone.

Place the hole plugs after installing.

Wooden

wedge

filler and covered with moulding.

Leveler

Cardboard

2a Option 2 (Screw Mounting - optional). Pre-drill