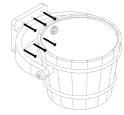

### **Pail Shower Parts List**

- 1. Handle with rope
- 2. M6 Handle Mounting Bolts x 2 pcs
- 3. Floater
- 4. Pail Assembly
- 5. 4mm Pail Holder Mounting Screws x 6 pcs
- 6. 1/2 inch Connection Hose