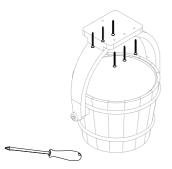

### **Pail Shower Parts List**

- 1. Handle with rope
- 2. M6 Handle Mounting Bolts x 2 pcs
- 3. Floater
- 4. Pail Assembly
- 5. 4mm Pail Holder Mounting Screws x 6 pcs
- 6. 1/2 inch Connection Hose

### **Requirements for Installation**

(Included in the package)

Water Inlet with 1/2" inch thread

6mm drill bit

Ø4 mm screws (Included in the package)

6mm Plastic Tox

(Included in the package)

Phillips Screw Driver