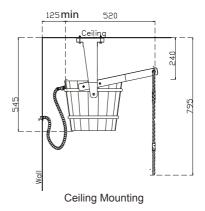

# Pail Shower Installation Manual

### **Pail Shower Parts List**



- 1. Handle with rope
- 2. M6 Handle Mounting Bolts x 2 pcs
- 3. Floater
- 4. Pail Assembly
- 5. 4mm Pail Holder Mounting Screws x 6 pcs
- 6. 1/2 inch Connection Hose

### **Requirements for Installation**



(Included in the package)



Water Inlet with 1/2" inch thread



6mm drill bit

Ø4 mm screws (Included in the package)



6mm Plastic Tox

(Included in the package)





Phillips Screw Driver



Ball Valve



## Pail Shower Installation



Choose desired installation either on the wall or ceiling.



3



Wall Mounting



#### Ceiling Mounting



2

Pre-drill the wall/ceiling and insert plastic tox.



#### Floater Adjustment





Turn on the water inlet. Pull the lever and enjoy your bucket shower.



5

# CE IPX4 🕱

Pidätämme oikeuden muutoksiin. Subject to change without notice.



www.sawo.com | info@sawo.com