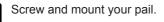

# Pail Shower Installation Manual

### **Pail Shower Parts List**



- 1. Handle with rope
- 2. M6 Handle Mounting Bolts x 2 pcs
- 3. Floater
- 4. Pail Assembly
- 5. 4mm Pail Holder Mounting Screws x 6 pcs
- 6. 1/2 inch Connection Hose

### **Requirements for Installation**



(Included in the package)



Water Inlet with 1/2" inch thread



6mm drill bit

Ø4 mm screws (Included in the package)



6mm Plastic Tox

(Included in the package)





Phillips Screw Driver



Ball Valve



## Pail Shower Installation



Choose desired installation either on the wall or ceiling.



3



Wall Mounting



#### Ceiling Mounting



2

Pre-drill the wall/ceiling and insert plastic tox.



#### Floater Adjustment





Turn on the water inlet. Pull the lever and enjoy your bucket shower.



5

# CE IPX4 🕱

Pidätämme oikeuden muutoksiin. Subject to change without notice.



www.sawo.com | info@sawo.com