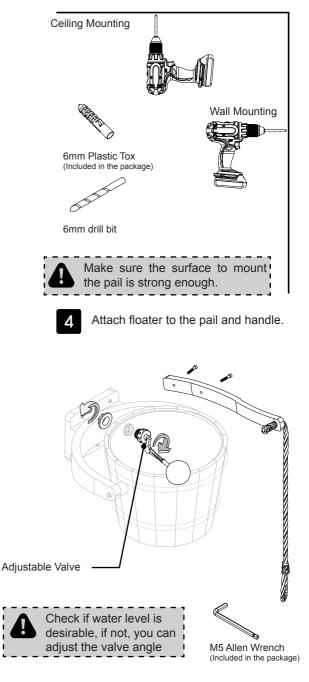

## Pail Shower Installation

Choose desired installation either on the wall or ceiling.

3

Wall Mounting

#### Ceiling Mounting

2

Pre-drill the wall/ceiling and insert plastic tox.

### **Requirements for Installation**

(Included in the package)

Water Inlet with 1/2" inch thread

6mm drill bit

Ø4 mm screws (Included in the package)

6mm Plastic Tox

(Included in the package)

Phillips Screw Driver