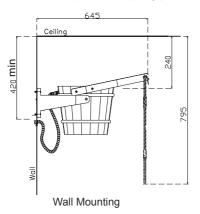

## Pail Shower Installation

Choose desired installation either on the wall or ceiling.

3

Wall Mounting