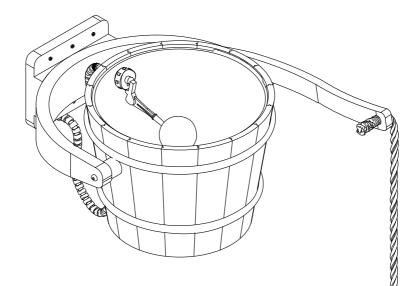

### **Pail Shower Parts List**

- 1. Handle with rope
- 2. M6 Handle Mounting Bolts x 2 pcs
- 3. Floater
- 4. Pail Assembly
- 5. 4mm Pail Holder Mounting Screws x 6 pcs
- 6. 1/2 inch Connection Hose