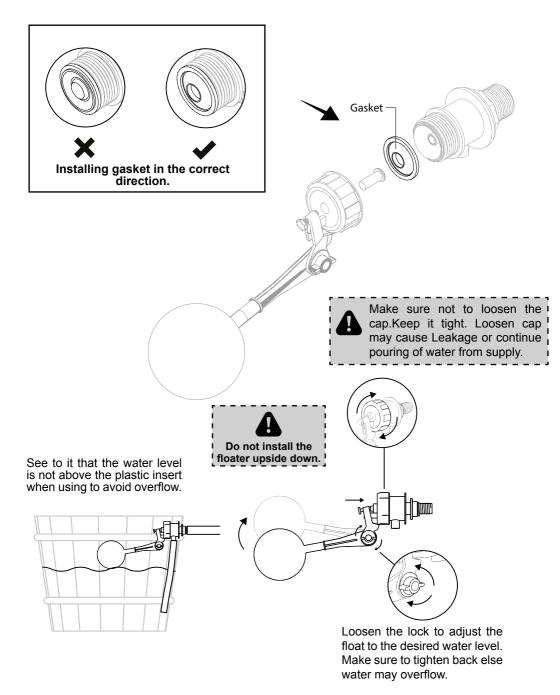

#### Floater Adjustment

Turn on the water inlet. Pull the lever and enjoy your bucket shower.

5