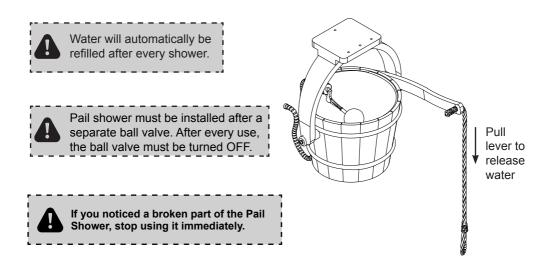

#### Floater Adjustment

Turn on the water inlet. Pull the lever and enjoy your bucket shower.

5