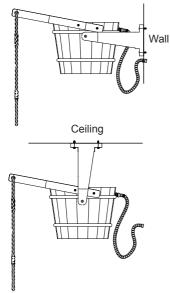

## Pail Shower Installation

Choose desired installation either on the wall or ceiling.

3

Wall Mounting