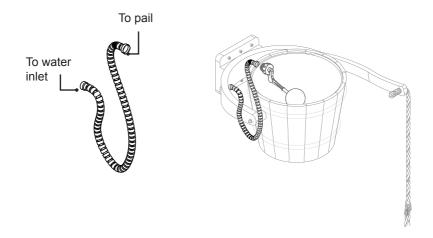

### **Pail Shower Parts List**

- 1. Handle with rope
- 2. M6 Handle Mounting Bolts x 2 pcs
- 3. Floater
- 4. Pail Assembly
- 5. 4mm Pail Holder Mounting Screws x 6 pcs
- 6. 1/2 inch Connection Hose

#### Floater Adjustment

Turn on the water inlet. Pull the lever and enjoy your bucket shower.

5