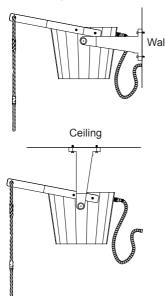

## **Pail Shower Installation**

Choose desired installation either on the wall or ceiling.

Pre-drill the wall/ceiling and insert plastic tox.

Screw and mount your pail.

Wall Mounting

Ceiling Mounting

Attach floater to the pail and handle.