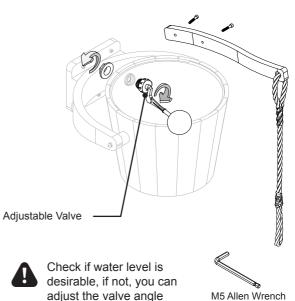

# Pail Shower Installation Manual

### **Pail Shower Parts List**



- 4. Pail Assembly
- 5. 4mm Pail Holder Mounting Screws x 4 pcs
- 6. 1/2 inch Connection Hose

# **Requirements for Installation**



(Included in the package)



Water Inlet with 1/2 in. thread



6mm Plastic Tox (Included in the package)



Phillips Screw Driver





1/2" in. (13mm) drill bit



Ø4 mm screws (Included in the package)

## **Pail Shower Installation**

Choose desired installation either on the wall or ceiling.



Pre-drill the wall/ceiling and insert plastic tox.





Screw and mount your pail.

Wall Mounting



Ceiling Mounting



Attach floater to the pail and handle.



adjust the valve angle

(Included in the package)

# Attach hose to water inlet