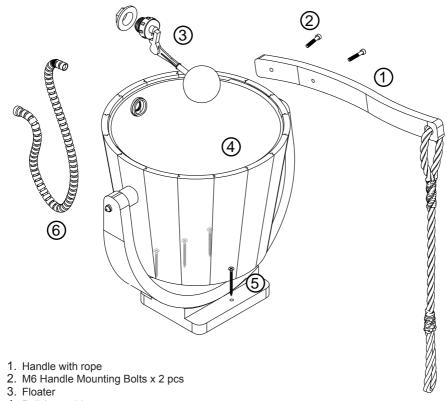

### **Pail Shower Parts List**

- 4. Pail Assembly
- 5. 4mm Pail Holder Mounting Screws x 4 pcs
- 6. 1/2 inch Connection Hose

## **Pail Shower Installation**

Choose desired installation either on the wall or ceiling.

Pre-drill the wall/ceiling and insert plastic tox.

Screw and mount your pail.

Wall Mounting

Ceiling Mounting

Attach floater to the pail and handle.