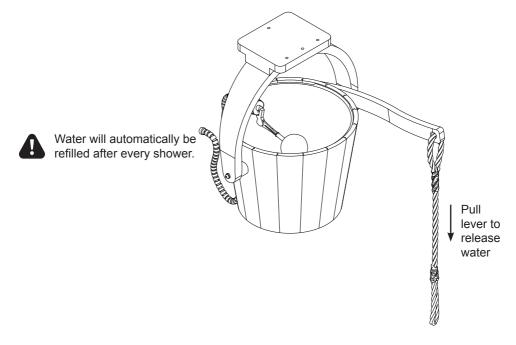

# Pail Shower Installation Manual

### **Pail Shower Parts List**



- 4. Pail Assembly
- 5. 4mm Pail Holder Mounting Screws x 4 pcs
- 6. 1/2 inch Connection Hose

# **Requirements for Installation**



(Included in the package)



Water Inlet with 1/2 in. thread



6mm Plastic Tox (Included in the package)



Phillips Screw Driver





1/2" in. (13mm) drill bit



Ø4 mm screws (Included in the package)

## **Pail Shower Installation**

Choose desired installation either on the wall or ceiling.



Pre-drill the wall/ceiling and insert plastic tox.





Screw and mount your pail.

Wall Mounting



Ceiling Mounting



Attach floater to the pail and handle.



adjust the valve angle

(Included in the package)

# Attach hose to water inlet