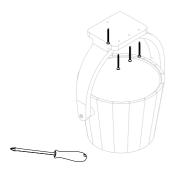

### **Pail Shower Parts List**

- 4. Pail Assembly
- 5. 4mm Pail Holder Mounting Screws x 4 pcs
- 6. 1/2 inch Connection Hose

## **Pail Shower Installation**

Choose desired installation either on the wall or ceiling.

Pre-drill the wall/ceiling and insert plastic tox.

Screw and mount your pail.

Wall Mounting

Ceiling Mounting

Attach floater to the pail and handle.