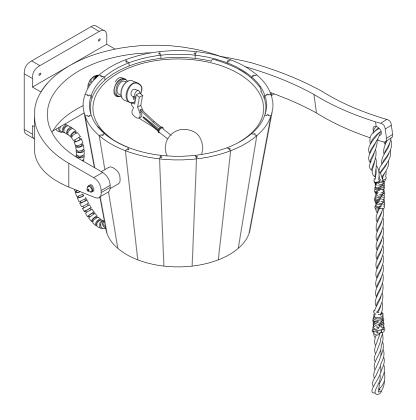

## **Pail Shower Installation**

Choose desired installation either on the wall or ceiling.

Pre-drill the wall/ceiling and insert plastic tox.

Screw and mount your pail.

Wall Mounting

Ceiling Mounting

Attach floater to the pail and handle.