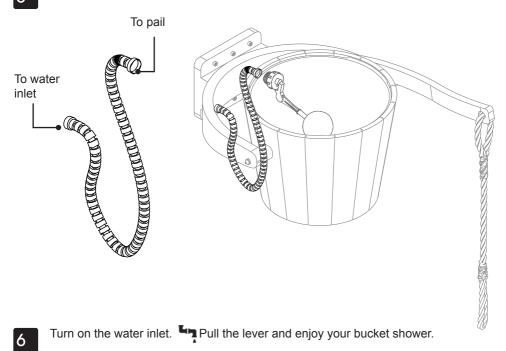

# Pail Shower Installation Manual

### **Pail Shower Parts List**



- 4. Pail Assembly
- 5. 4mm Pail Holder Mounting Screws x 4 pcs
- 6. 1/2 inch Connection Hose

# **Requirements for Installation**



(Included in the package)



Water Inlet with 1/2 in. thread



6mm Plastic Tox (Included in the package)



Phillips Screw Driver





1/2" in. (13mm) drill bit



Ø4 mm screws (Included in the package)

## **Pail Shower Installation**

Choose desired installation either on the wall or ceiling.



Pre-drill the wall/ceiling and insert plastic tox.





Screw and mount your pail.

Wall Mounting



Ceiling Mounting



Attach floater to the pail and handle.



adjust the valve angle

(Included in the package)

# Attach hose to water inlet