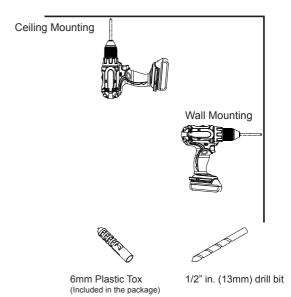

# **Requirements for Installation**

(Included in the package)

Water Inlet with 1/2 in. thread

6mm Plastic Tox (Included in the package)

Phillips Screw Driver

1/2" in. (13mm) drill bit

Ø4 mm screws (Included in the package)

## **Pail Shower Installation**

Choose desired installation either on the wall or ceiling.

Pre-drill the wall/ceiling and insert plastic tox.

Screw and mount your pail.

Wall Mounting

Ceiling Mounting

Attach floater to the pail and handle.