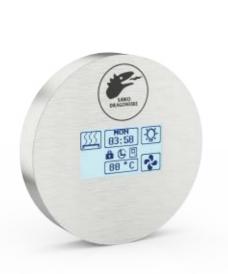

## Firecontrol

Control panel with touch screen and strong stainless steel casing.

## Firecontrol

Install our Sawo Dragonfire heater control unit anywhere you want in your space and place. Then set the options for timing, heat, steam, and so on and so on, anyway you desire... I think this "computer chip unit" represents such amazing technology that I definitely wanted to give it good looks! Install it proudly so everybody finds it easily for choosing the preferred level of heat. Firecontrol...