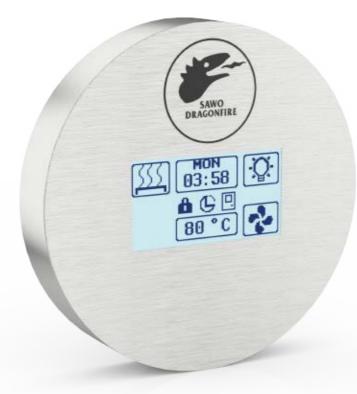

## Firecontrol

Control panel with touch screen and strong stainless steel casing.

## Firecontrol

Install our Sawo Dragonfire heater control unit anywhere you want in your space and place. Then set the options for timing, heat, steam, and so on and so on, anyway you desire... I think this "computer chip unit" represents such amazing technology that I definitely wanted to give it good looks! Install it proudly so everybody finds it easily for choosing the preferred level of heat. Firecontrol...