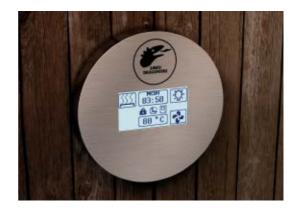

## Firecontrol

Control panel with touch screen and strong stainless steel casing.

## Firecontrol

Install our Sawo Dragonfire heater control unit anywhere you want in your space and place. Then set the options for timing, heat, steam, and so on and so on, anyway you desire... I think this "computer chip unit" represents such amazing technology that I definitely wanted to give it good looks! Install it proudly so everybody finds it easily for choosing the preferred level of heat. Firecontrol...