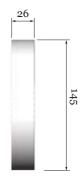

## FIRECONTROL

## Firecontrol

Control panel with touch screen and strong stainless steel casing.











## **Product Specs:**



ISOMETRIC VIEW





FRONT VIEW

SIDE VIEW



## Firecontrol

Install our Sawo Dragonfire heater control unit anywhere you want in your space and place. Then set the options for timing, heat, steam, and so on and so on, anyway you desire... I think this "computer chip unit" represents such amazing technology that I definitely wanted to give it good looks! Install it proudly so everybody finds it easily for choosing the preferred level of heat. Firecontrol...



Stefan Lindfors Interior Architect, Designer, Sculptor