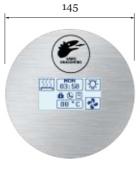

## FIRECONTROL

## Firecontrol

Control panel with touch screen and strong stainless steel casing.











## **Product Specs:**



ISOMETRIC VIEW





FRONT VIEW

SIDE VIEW



## Firecontrol

Install our Sawo Dragonfire heater control unit anywhere you want in your space and place. Then set the options for timing, heat, steam, and so on and so on, anyway you desire... I think this "computer chip unit" represents such amazing technology that I definitely wanted to give it good looks! Install it proudly so everybody finds it easily for choosing the preferred level of heat. Firecontrol...



Stefan Lindfors Interior Architect, Designer, Sculptor