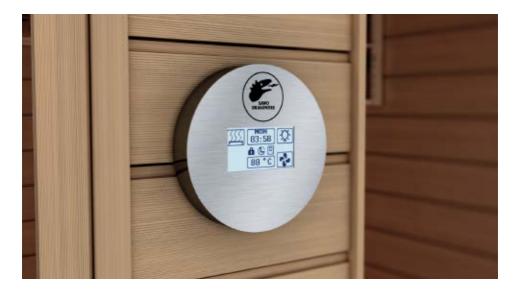

## Firecontrol

Control panel with touch screen and strong stainless steel casing.

## Firecontrol

Install our Sawo Dragonfire heater control unit anywhere you want in your space and place. Then set the options for timing, heat, steam, and so on and so on, anyway you desire... I think this "computer chip unit" represents such amazing technology that I definitely wanted to give it good looks! Install it proudly so everybody finds it easily for choosing the preferred level of heat. Firecontrol...